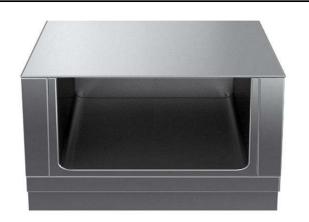

#### **Main Features**

- Open base compartment for storage of pots, pans, sheet pans, etc.
- All major components may be easily accessed from the front.
- [NOTTRANSLATED]

#### Construction

- Hygienic design of the open base compartment with large round edges.
- IPX5 water resistance certification.
- 2 mm top in 1.4301 (AISI 304).
- Flat surface construction with minimal hidden areas to easily clean all surfaces
- Internal frame for heavy duty sturdiness in stainless steel.