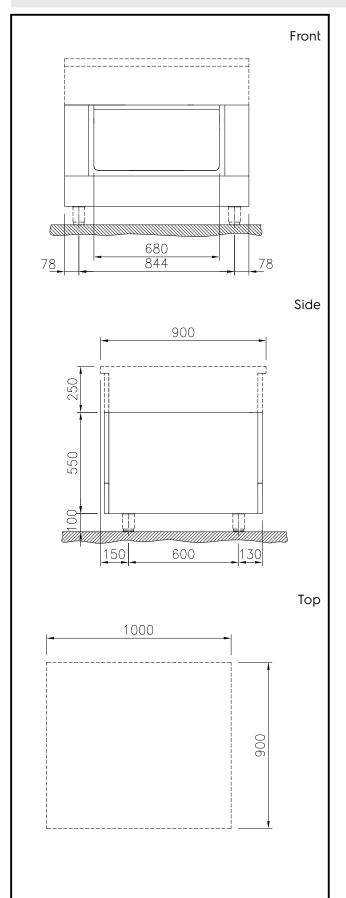

#### **Key Information:**

External dimensions, Width: 589312 (MC1ADAJOOO)

**589312 (MCIADAJOOO)** 1000 mm **External dimensions, Depth:** 900 mm **External dimensions, Height:** 550 mm **Cupboard Cavity Dimensions** 

(width):

680 mm

**Cupboard Cavity Dimensions** 

(height):

330 mm

Cupboard Cavity Dimensions (depth):

740 mm

Net weight:

26 kg